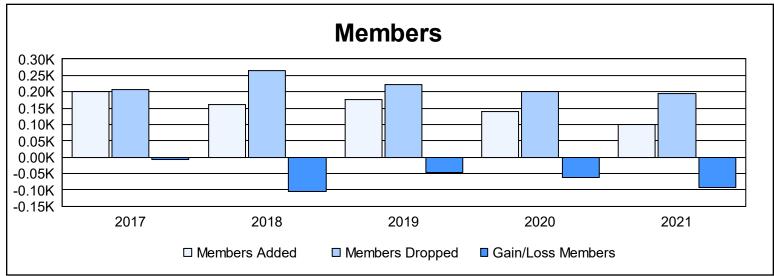

District 103SW As of June 2021 Cumulative

| Year      | New<br>Clubs | Dropped<br>Clubs | Gain/<br>Loss<br>Clubs | New<br>Members | Charter<br>Members | Reinstate<br>Members | Transfer<br>Members | Total<br>Member<br>Added | Total<br>Members<br>Dropped | Gain/<br>Loss<br>Members |
|-----------|--------------|------------------|------------------------|----------------|--------------------|----------------------|---------------------|--------------------------|-----------------------------|--------------------------|
| 2016-2017 | 1            | 2                | -1                     | 155            | 22                 | 3                    | 20                  | 200                      | 206                         | -6                       |
| 2017-2018 | 0            | 2                | -2                     | 132            | 0                  | 4                    | 24                  | 160                      | 264                         | -104                     |
| 2018-2019 | 0            | 1                | -1                     | 136            | 0                  | 11                   | 30                  | 177                      | 223                         | -46                      |
| 2019-2020 | 1            | 0                | 1                      | 98             | 20                 | 4                    | 19                  | 141                      | 202                         | -61                      |
| 2020-2021 | 2            | 3                | -1                     | 43             | 40                 | 8                    | 8                   | 99                       | 193                         | -94                      |
| Average   | 1            | 2                | -1                     | 113            | 16                 | 6                    | 20                  | 155                      | 218                         | -62                      |