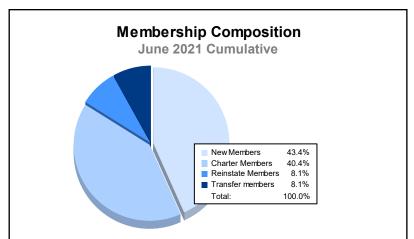

District 103SW As of June 2021 Cumulative

| Year      | New<br>Clubs | Dropped<br>Clubs | Gain/<br>Loss<br>Clubs | New<br>Members | Charter<br>Members | Reinstate<br>Members | Transfer<br>Members | Total<br>Member<br>Added | Total<br>Members<br>Dropped | Gain/<br>Loss<br>Members |
|-----------|--------------|------------------|------------------------|----------------|--------------------|----------------------|---------------------|--------------------------|-----------------------------|--------------------------|
| 2016-2017 | 1            | 2                | -1                     | 155            | 22                 | 3                    | 20                  | 200                      | 206                         | -6                       |
| 2017-2018 | 0            | 2                | -2                     | 132            | 0                  | 4                    | 24                  | 160                      | 264                         | -104                     |
| 2018-2019 | 0            | 1                | -1                     | 136            | 0                  | 11                   | 30                  | 177                      | 223                         | -46                      |
| 2019-2020 | 1            | 0                | 1                      | 98             | 20                 | 4                    | 19                  | 141                      | 202                         | -61                      |
| 2020-2021 | 2            | 3                | -1                     | 43             | 40                 | 8                    | 8                   | 99                       | 193                         | -94                      |
| Average   | 1            | 2                | -1                     | 113            | 16                 | 6                    | 20                  | 155                      | 218                         | -62                      |